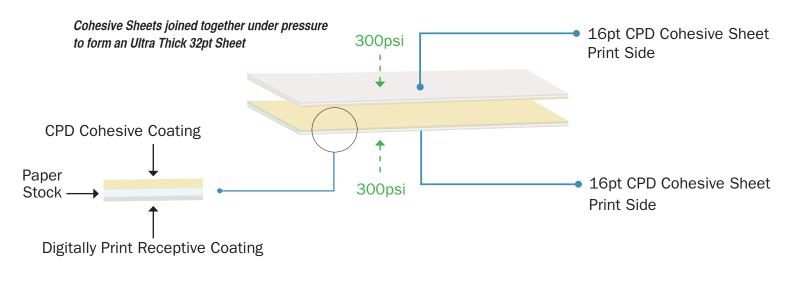

### ULTRA THICK COHESIVE PAPER

- $\boldsymbol{\cdot}$  Constructed from two CPD Cohesive Sheets joined together under pressure
- CPD Cohesive Sheets are 16pt C1S White Matt & White Gloss
- CPD Cohesive Coating is applied full coverage to one side of each sheet
- Opposite side (Print Side) of Cohesive sheet is coated with CPD's Digitally Print Receptive Coating
- $\cdot$  CPD Cohesive side of sheet is dry to the touch & is non tacky until pressure is applied
- CPD Cohesive Sheets are joined together under a minimum 300psi to yield a finished 32pt stock
- The finished 32pt Ultra Thick Stock can be used for extra thick business cards, inserts and graphics